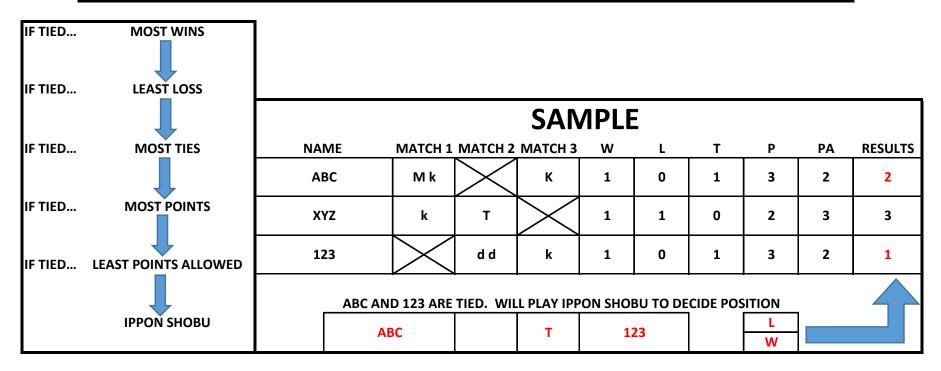

| ONLY CHUDAN KAMAE WILL BE<br>VALID. TSUKI WILL NOT BE A<br>VALID POINT. |                                                                                             |                                                                                    |
| JR YOUTH GIRLS |                                                                         |                                                                                             |                                                                                    |
| MUDANSHA       |                                                                         |                                                                                             |                                                                                    |